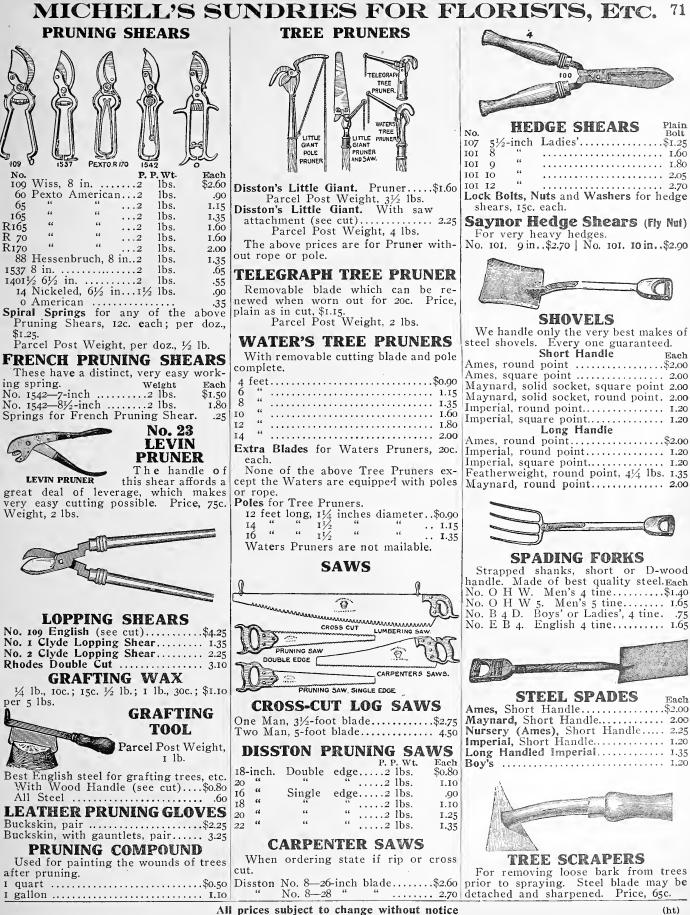

## **Historic, Archive Document**

Do not assume content reflects current scientific knowledge, policies, or practices.

Semi-Double of the Clearest Possible Shade of Scarlet, is Early in Bloom and Flowers Very Freely During the Entire Season